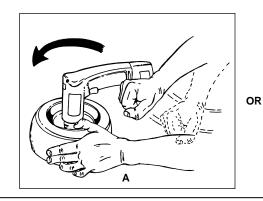

## **†Service Notes**

Ref. No. 11 & 13: To remove drum back from power unit, first remove left hand screw Ref. 12. Strike unit as shown in figures below to unscrew drum.

Ref. No. 16: See Model 3350 for component parts